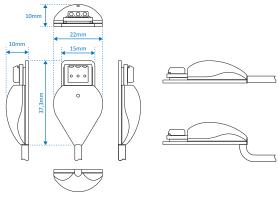

#### Mechanical dimensions

LxWxH: 37,3 x 22 x 10 mm (sensor interface)
Fixation: Interface: Double sided adhesive tape

Sensor: Screw holes