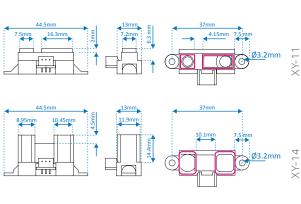

#### **Detection range**

XY-11, short range: 5-80cmXY-14, medium range: 15-150cmXY-17, long range: 50-500cm

• Beam angle: 5.5 ° (for all ranges)

#### Mechanical dimensions

LxWxH: 37,3 x 22 x 10 mm (sensor interface)
Fixation: Interface: Double sided adhesive tape

Sensor: Screw holes