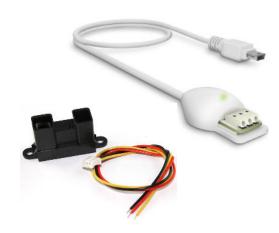

The X-Eye Presence sensor is a narrow-beam IR sensor which can detect if an object or person is present, and if so, indicate the distance to the person in relation to the sensor. This enables implementation of multiple trigger zones, such as head-turning lighting effects on connected LED lighting when a person is far away, the appearance of call-to-action video content when they approach and appearing touch buttons when the person is standing right in front of your display.

#### X-talk

The X-Eye Presence can easily be connected to any of the Nexmosphere Xperience controllers using the X-talk interface. All settings of the XY sensor are programmable on the controller, enabling a seamless integration in your application.

#### Miscellaneous

- Three cable lengths available (60/120/180cm)
- Custom colors and cable lengths available on request
- 1 year warranty (optional 3 year extended warranty available)