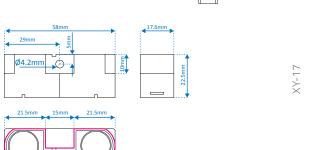

#### **Detection range**

XY-11, short range: 5-80cmXY-14, medium range: 15-150cmXY-17, long range: 50-500cm

• Beam angle: 5.5 ° (for all ranges)

#### Mechanical dimensions

LxWxH: 37,3 x 22 x 10 mm (sensor interface)
Fixation: Interface: Double sided adhesive tape

Sensor: Screw holes