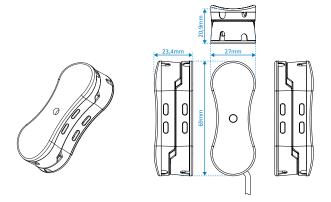

### xl-snapper single

LxWxH: 69 x 27 x 16 mm

Fixation: 5 mm screw / double-sided tape

### xl-snapper double

LxWxH: 69 x 27 x 23,4 mm

Fixation: 5 mm screw / double-sided tape