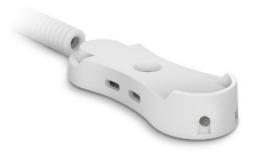

### XL range

The nexmosphere XL-Snapper is a unique product that displays larger or heavier products out of the box like a tablet or a kitchen blender. It is simple to install, use, and maintain due to the high-quality finishing and non-marking double sided tape.

### xl-snapper single

LxWxH: 69 x 27 x 16 mm

Fixation: 5 mm screw / double-sided tape