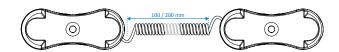

## xl-snapper double spiral cable

LxWxH: 69 x 27 x 21,1 mm

Cable length: 100 or 200 mm

Fixation: 5 mm screw / double-sided tape