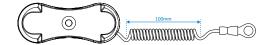

# xI-snapper single ring-end

LxWxH: 69 x 27 x 13,7 mm

Cable length: 100 mm

Fixation: 5 mm screw / double-sided tape