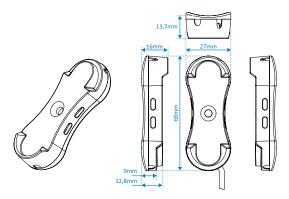

### Mechanical dimensions

### xl-snapper single

LxWxH: 69 x 27 x 16 mm

Fixation: 5 mm screw / double-sided tape

# xI-snapper single ring-end

LxWxH: 69 x 27 x 13,7 mm

Cable length: 100 mm

Fixation: 5 mm screw / double-sided tape