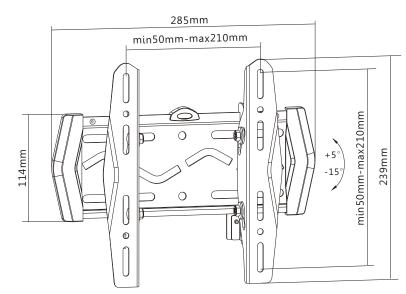

## **Technical Drawing**

## Features

- · Designed for commercial and domestic use
- Suitable for most 23"-42" screens
- Maximum weight capacity: 30kg/66lbs
- Product size: 285x239x57mm
- Maximum VESA pattern: 200x200mm
- Maximum Hole pattern: 210x210mm
- No Tool Assembly allows assembling in minutes with no tools required
- Tilting range: -15°~+5°
- · Anti-theft security feature (requires padlock)
- Integrated spirit level ensures level installation
  alignment

## Specifications

| Mount Type               | Tilting Wall Mount                                      |
|--------------------------|---------------------------------------------------------|
| Mounting Pattern         | Universal                                               |
| Material                 | Steel                                                   |
| Product Size             | 285x239x57mm                                            |
| Recommended Screen Size  | 23"-42"                                                 |
| Weight Capacity          | 30kg/66lbs                                              |
| Load Tested              | 3 times weight capacity approved                        |
| Compatible VESA Patterns | 50x50mm, 75x75mm,<br>100x100mm, 200x100mm,<br>200x200mm |
| Maximum VESA Pattern     | 200x200mm                                               |
| Maximum Hole Pattern     | 210x210mm                                               |
| Minimum Hole Pattern     | 80x200mm                                                |
| Tilt                     | -15°~+5°                                                |
| Profile                  | 57mm                                                    |
|                          |                                                         |