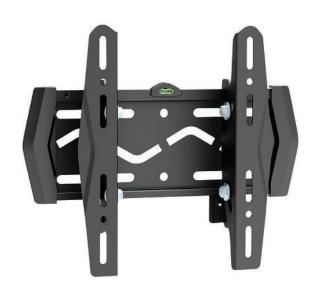

## Lockable Tilting Landscape Wall Mount (Max VESA 200x200) - AS0822T

Screen Size

Maximum Weight Tilted Profile Landscape

 Excluding motorised products which have a 5 year warranty

## Features

- · Designed for commercial and domestic use
- Suitable for most 23"-42" screens
- Maximum weight capacity: 30kg/66lbs
- Product size: 285x239x57mm
- Maximum VESA pattern: 200x200mm
- Maximum Hole pattern: 210x210mm
- No Tool Assembly allows assembling in minutes with no tools required
- Tilting range: -15°~+5°
- · Anti-theft security feature (requires padlock)
- Integrated spirit level ensures level installation
  alignment

## Specifications

| Mount Type               | Tilting Wall Mount                                      |
|--------------------------|---------------------------------------------------------|
| Mounting Pattern         | Universal                                               |
| Material                 | Steel                                                   |
| Product Size             | 285x239x57mm                                            |
| Recommended Screen Size  | 23"-42"                                                 |
| Weight Capacity          | 30kg/66lbs                                              |
| Load Tested              | 3 times weight capacity approved                        |
| Compatible VESA Patterns | 50x50mm, 75x75mm,<br>100x100mm, 200x100mm,<br>200x200mm |
| Maximum VESA Pattern     | 200x200mm                                               |
| Maximum Hole Pattern     | 210x210mm                                               |
| Minimum Hole Pattern     | 80x200mm                                                |
| Tilt                     | -15°~+5°                                                |
| Profile                  | 57mm                                                    |
|                          |                                                         |